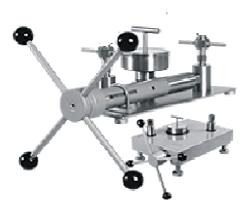

- ➤ High Efficiency
- ➤ Reliable, Economical and Durable
- ➤ Compound machine for combined checking of vacuum and air Ranges up to 2000 kg/cm²
- ➤ All Stainless Steel Construction
- ➤ Carbon Steel with stainless steel wetted parts Construction
- ➤ Portable machines for on-site Calibration