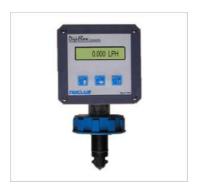

## **Digital Flow Indicator-Field Mounting**

## **Digital Flow Indicator- Field Mounting:**

We are one of the leading manufacturers, exporters and suppliers of a supreme quality range of Digital Flow Indicator. In order to manufacture this indicator, our professionals use exceptional quality raw material and highly developed technology. This is used in various industries for indicating the water flow in M3/hr / LPH / LPM / LPS / GPMus / GPMuk. Spaced out from it, this Field Mounting Digital Flow Indicator is accessible in different specifications as per the requirements of our clients.

#### **Technical specifications:**

| Function           | Rate indicator only          |
|--------------------|------------------------------|
| Display            | 16 X 1 LCD display           |
| Supply Voltage     | 230 V AC                     |
| Linearity          | +1% of full range            |
| Repeatability      | +0.5% of full range          |
| Inputs             | Nuclus flow sensor (P812)    |
| Configuration Lock | Password protection          |
| Calibration        | Using front membrain keys    |
| Meter Size         | 110 mm X 110 mm X 150 mm     |
| Cutout Size        | 90 mm X 90 mm                |
| Protection Rating  | IP65 for field mounting unit |